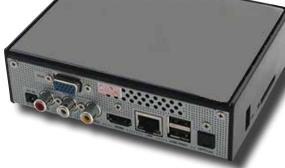

The ChefTAB-Bump is a state-of-the-art solution for your kitchen video needs. This miniature device along with its rugged 20 key Bump-Bar is ideal for the workplace, where dependability is a must and space is at a premium.

ChefTAB-Bump includes the ChefTAB Controller and Bump Bar. ChefTAB-Bump's video output allows you to connect any VGA or HDMI Monitor or TV. Choose a screen as large or as small as you like.

Using the same Android technology that is dominating the computer industry, the new ChefTAB-Bump, Kitchen Display System installs easily, providing a clean, paperless environment for your restaurant. You don't need to be a computer expert... just choose your own Monitor / TV and connect it to the ChefTAB-Bump controller. The ChefTAB-Bump comes with everything else you need, including cables and mounting hardware. In minutes you are up and running.