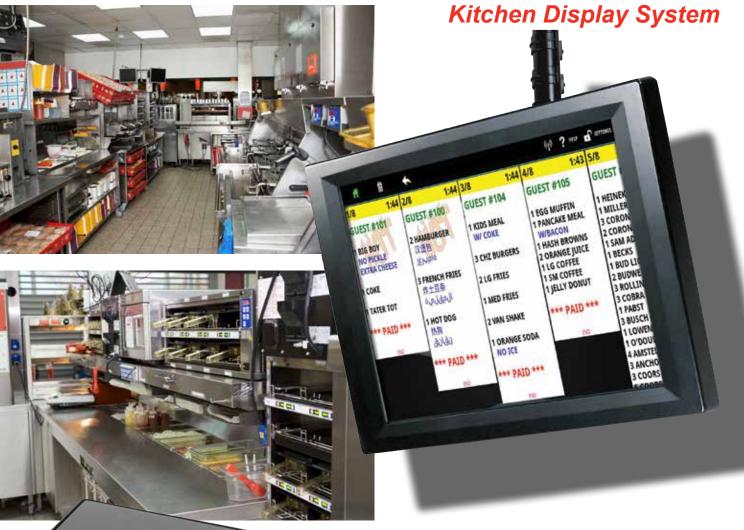

## A Powerful Way to Speed Up Service to Your Customers and Increase Productivity

- The ChefTAB-Bump is perfect for restaurants, coffee shops, sandwich shops, bars or any place that you would use a kitchen printer.
- ChefTAB-Bump's video output is compatible with VGA or HDMI monitors and TVs.
- ChefTAB-Bump includes the ChefTAB Controller and Bump Bar.

# ChefTAB-Bump Kitchen Display System

Many busy kitchens and bars struggle to maintain control in an environment driven by slips of paper. With the ChefTAB-Bump, these inefficiencies are eliminated. Operators can easily view all pending orders as well as review recently bumped orders.

The ChefTAB-Bump is a state-of-the-art solution for your kitchen video needs. This miniature device along with its rugged 20 key Bump-Bar is ideal for the workplace, where dependability is a must and space is at a premium.