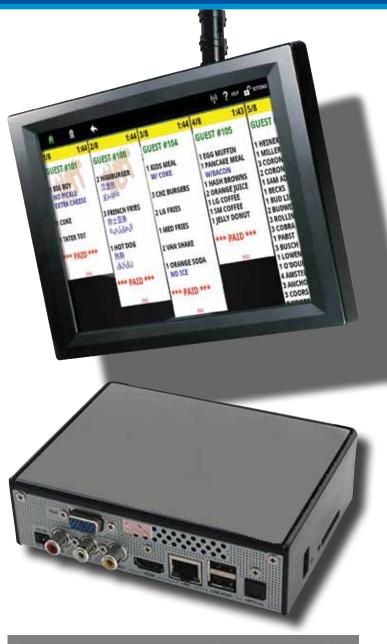

## A Powerful Way to Speed Up Service to Your Customers and Increase Productivity

- The ChefTAB-Bump is perfect for restaurants, coffee shops, sandwich shops, bars or any place that you would use a kitchen printer.
- ChefTAB-Bump's video output is compatible with VGA or HDMI monitors and TVs.
- ChefTAB-Bump includes the ChefTAB Controller and Bump Bar.

# ChefTAB-Bump Kitchen Display System

Many busy kitchens and bars struggle to maintain control in an environment driven by slips of paper. With the ChefTAB-Bump, these inefficiencies are eliminated. Operators can easily view all pending orders as well as review recently bumped orders.

The ChefTAB-Bump is a state-of-the-art solution for your kitchen video needs. This miniature device along with its rugged 20 key Bump-Bar is ideal for the workplace, where dependability is a must and space is at a premium.

ChefTAB-Bump includes the ChefTAB Controller and Bump Bar. ChefTAB-Bump's video output allows you to connect any VGA or HDMI Monitor or TV. Choose a screen as large or as small as you like.

Using the same Android technology that is dominating the computer industry, the new ChefTAB-Bump, Kitchen Display System installs easily, providing a clean, paperless environment for your restaurant. You don't need to be a computer expert... just choose your own Monitor / TV and connect it to the ChefTAB-Bump controller. The ChefTAB-Bump comes with everything else you need, including cables and mounting hardware. In minutes you are up and running.